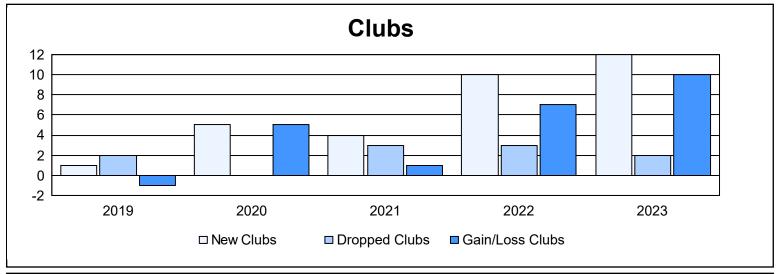

District 317 F

As of June 2023 Cumulative

| Year      | New<br>Clubs | Dropped<br>Clubs | Gain/<br>Loss<br>Clubs | New<br>Members | Charter<br>Members | Reinstate<br>Members | Transfer<br>Members | Total<br>Member<br>Added | Total<br>Members<br>Dropped | Gain/<br>Loss<br>Members |
|-----------|--------------|------------------|------------------------|----------------|--------------------|----------------------|---------------------|--------------------------|-----------------------------|--------------------------|
| 2018-2019 | 1            | 2                | -1                     | 199            | 29                 | 9                    | 2                   | 239                      | 246                         | -7                       |
| 2019-2020 | 5            | 0                | 5                      | 188            | 133                | 11                   | 8                   | 340                      | 351                         | -11                      |
| 2020-2021 | 4            | 3                | 1                      | 220            | 116                | 12                   | 9                   | 357                      | 339                         | 18                       |
| 2021-2022 | 10           | 3                | 7                      | 350            | 276                | 23                   | 5                   | 654                      | 327                         | 327                      |
| 2022-2023 | 12           | 2                | 10                     | 218            | 269                | 10                   | 1                   | 498                      | 359                         | 139                      |
| Average   | 6            | 2                | 4                      | 235            | 165                | 13                   | 5                   | 418                      | 324                         | 93                       |