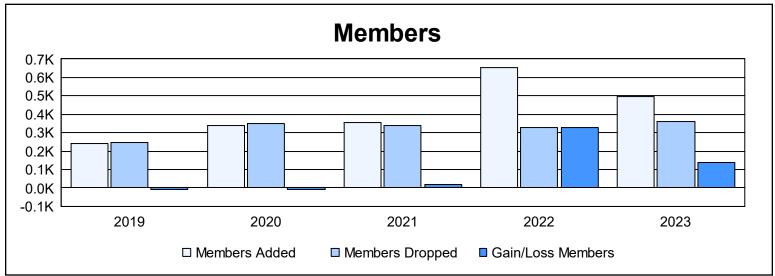

District 317 F

As of June 2023 Cumulative

| Year      | New<br>Clubs | Dropped<br>Clubs | Gain/<br>Loss<br>Clubs | New<br>Members | Charter<br>Members | Reinstate<br>Members | Transfer<br>Members | Total<br>Member<br>Added | Total<br>Members<br>Dropped | Gain/<br>Loss<br>Members |
|-----------|--------------|------------------|------------------------|----------------|--------------------|----------------------|---------------------|--------------------------|-----------------------------|--------------------------|
| 2018-2019 | 1            | 2                | -1                     | 199            | 29                 | 9                    | 2                   | 239                      | 246                         | -7                       |
| 2019-2020 | 5            | 0                | 5                      | 188            | 133                | 11                   | 8                   | 340                      | 351                         | -11                      |
| 2020-2021 | 4            | 3                | 1                      | 220            | 116                | 12                   | 9                   | 357                      | 339                         | 18                       |
| 2021-2022 | 10           | 3                | 7                      | 350            | 276                | 23                   | 5                   | 654                      | 327                         | 327                      |
| 2022-2023 | 12           | 2                | 10                     | 218            | 269                | 10                   | 1                   | 498                      | 359                         | 139                      |
| Average   | 6            | 2                | 4                      | 235            | 165                | 13                   | 5                   | 418                      | 324                         | 93                       |